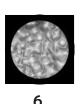

Rotating / Indexing Interchangeable Glass Gobos Animation Wheel

#### **CONTROL / CONNECTIONS**

16-bit Pan, Tilt, and Dimming Control
DMX Adjustable LED Frequency
DMX, RDM, Art-NET, sACN Protocol Support
4 Button Touch Control Panel
Full Color 180° Reversible LCD Menu Display
16 Bit Resolution Adjustable Movement
5pin DMX In/Out
Locking Ethernet In/Out
IP65 Locking Power In/Out

#### SIZE / WEIGHT

Length: 18.1 in (462mm) Width: 11.8 in (300mm) Height: 31.4 in (798mm) Weight: 79.4 lbs. (36kg)

#### **ELECTRICAL**

AC 100-240V - 50/60Hz 725W Max Power Consumption 14°F to 113°F (-10°C to 45°C)

# APPROVALS / RATINGS

CE | cETLus | FCC | IP20















480W Full Spectrum RGBMA LED Fanless Framing Profile Fixture

### **GOBOS / ANIMATION WHEEL**

### **ROTATING GOBO WHEEL 1**













## **ROTATING GOBO WHEEL 2**













1

2

3

4

5

6

### **ANIMATION WHEEL**



# **ORDERING INFORMATION**

| FUZ625        | 1237000274 | FUZE TEATRO                             |
|---------------|------------|-----------------------------------------|
| TRIGGER CLAMP | 1741000032 | Heavy Duty Wrap Around Hook Style Clamp |
| STR527        | N/A        | 5 ft. (1.5m) IP65 5pin XLR Cable        |









480W Full Spectrum RGBMA LED Fanless Framing Profile Fixture

# **UNIT DIMENSIONS**