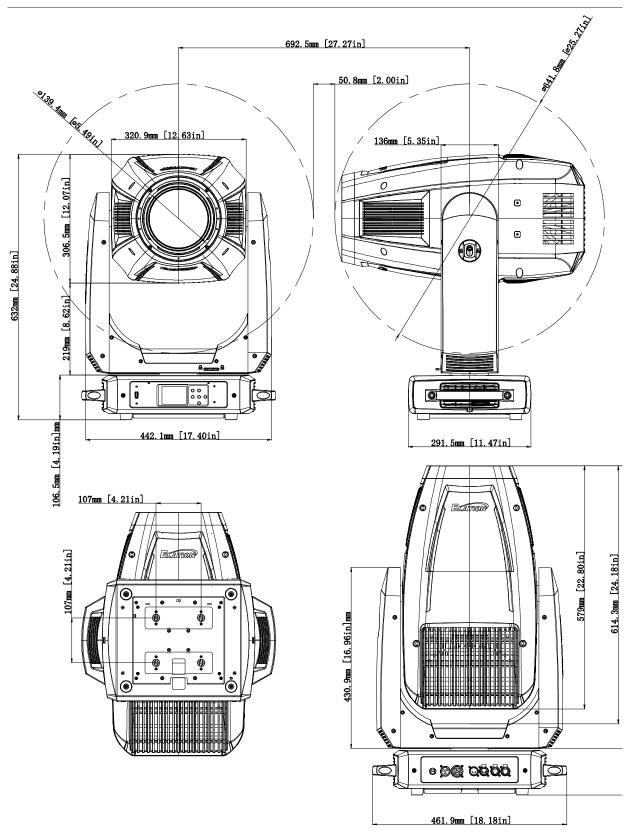

# **UNIT DIMENSIONS**

#### SIZE / WEIGHT

Length: 18.1 in (462mm) Width: 11.8 in (300mm) Height: 31.4 in (798mm) Weight: 79.4 lbs. (36kg)