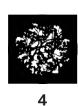

x 6 Rotating / Indexing Interchangeable Glass Gobos Animation Wheel

#### **CONTROL / CONNECTIONS**

16-bit Pan, Tilt, and Dimming Control
DMX Adjustable LED Frequency
DMX, RDM, Art-NET, sACN Protocol Support
4 Button Touch Control Panel
Full Color 180° Reversible LCD Menu Display
16 Bit Resolution Adjustable Movement
5pin DMX In/Out
Locking Ethernet In/Out
IP65 Locking Power In/Out

#### SIZE / WEIGHT

Length: 18.1 in (462mm) Width: 11.8 in (300mm) Height: 31.4 in (798mm) Weight: 79.4 lbs. (36kg)

#### **ELECTRICAL**

AC 100-240V - 50/60Hz 725W Max Power Consumption 14°F to 113°F (-10°C to 45°C)

# APPROVALS / RATINGS

CE | cETLus | FCC | IP20















480W Full Spectrum RGBMA LED Fanless Framing Profile Fixture

### **GOBOS / ANIMATION WHEEL**

### **ROTATING GOBO WHEEL 1**













## **ROTATING GOBO WHEEL 2**













1

2

3

4

5

6

### **ANIMATION WHEEL**



# **ORDERING INFORMATION**

| FUZ625        | 1237000274 | FUZE TEATRO                             |
|---------------|------------|-----------------------------------------|
| TRIGGER CLAMP | 1741000032 | Heavy Duty Wrap Around Hook Style Clamp |
| STR527        | N/A        | 5 ft. (1.5m) IP65 5pin XLR Cable        |









480W Full Spectrum RGBMA LED Fanless Framing Profile Fixture

# **UNIT DIMENSIONS**