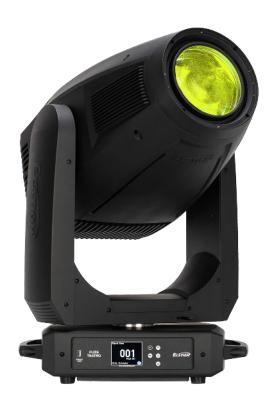

480W Full Spectrum RGBMA LED Fanless Framing Profile Fixture

DATA SHEET

**Full Blackout Framing System** 

Iris, Prism, and Dual Frost

Wide Zoom Range from 7° to 50°

The **FUZE TEATRO™** is a silent fanless full spectrum automated LED framing fixture designed for theater, television and a wide array of other precision lighting applications. The 92 CRI engine utilizes an 480W 5-color homogenized LED array consisting of Red, Green, Blue, Mint, and Amber sources. The carefully tuned LEDs ensure accurate color reproduction and dynamic whites while delivering a powerful output of up to 15,000 lumens. Virtual color temperature, Magenta / Green adjustment plus CMY or RGB emulation provide the designer with immediate access to the impressive LED color array.

The **FUZE TEATRO** is designed for any application where a silent fully automated framing fixture with outstanding and compelling color range and quality is required. The fixtures enhanced optical design and lens coatings ensure precise and razor-sharp projections, removing all unwanted color shifting and aberrations in all zoom, focus, or framing positions.

Dual rotating gobo wheels, animation wheel, dual frost, prism and iris round out its comprehensive feature set in this quiet and extremely powerful automated framing fixture.

480W Full Spectrum RGBMA LED Fanless Framing Profile Fixture