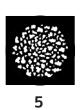

6 Rotating / Indexing Interchangeable Glass Gobos Animation Wheel

#### **CONTROL / CONNECTIONS**

16-bit Pan, Tilt, and Dimming Control
DMX Adjustable LED Frequency
DMX, RDM, Art-NET, sACN Protocol Support
4 Button Touch Control Panel
Full Color 180° Reversible LCD Menu Display
16 Bit Resolution Adjustable Movement
5pin DMX In/Out
Locking Ethernet In/Out
IP65 Locking Power In/Out

#### SIZE / WEIGHT

Length: 18.1 in (462mm) Width: 11.8 in (300mm) Height: 31.4 in (798mm) Weight: 79.4 lbs. (36kg)

#### **ELECTRICAL**

AC 100-240V - 50/60Hz 725W Max Power Consumption 14°F to 113°F (-10°C to 45°C)

# APPROVALS / RATINGS

CE | cETLus | FCC | IP20















480W Full Spectrum RGBMA LED Fanless Framing Profile Fixture

### **GOBOS / ANIMATION WHEEL**

### **ROTATING GOBO WHEEL 1**













## **ROTATING GOBO WHEEL 2**













1

2

3

4

5

6

### **ANIMATION WHEEL**



# **ORDERING INFORMATION**

| FUZ625        | 1237000274 | FUZE TEATRO                             |
|---------------|------------|-----------------------------------------|
| TRIGGER CLAMP | 1741000032 | Heavy Duty Wrap Around Hook Style Clamp |
| STR527        | N/A        | 5 ft. (1.5m) IP65 5pin XLR Cable        |









480W Full Spectrum RGBMA LED Fanless Framing Profile Fixture

# **UNIT DIMENSIONS**