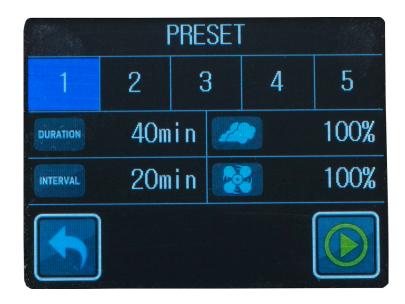

# **PRESET MODE**

| Preset Mode Duration |        | Interval | Fog Output | Wind Intensity |
|----------------------|--------|----------|------------|----------------|
| 1                    | 40 min | 20 min   | 100%       | 100%           |
| 2                    | 30 min | 15 min   | 100%       | 100%           |
| 3                    | 20 min | 10 min   | 100%       | 100%           |
| 4                    | 10 min | 5 min    | 100%       | 100%           |
| 5                    | 5 min  | 5 min    | 100%       | 100%           |

**PRESET SCREEN** 