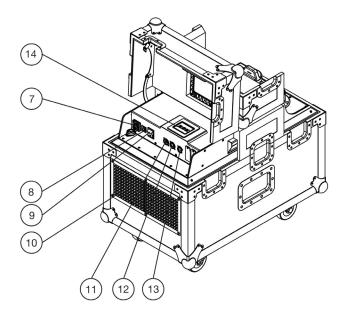

## **OVERVIEW**

- 1. Control Panel Lid
- 2. Haze Outlet/Filler Lid
- 3. Directional Blower
- 4. Haze Outlet w/ Cap
- 5. Tank Fill
- 6. Tank Level Gauge
- 7. Power In

- 8. Breaker
- 9. Power Switch
- 10. Cooling Vent
- 11. DMX In
- 12. DMX Out
- 13. Wired Remote Port
- 14. Touch Display Screen