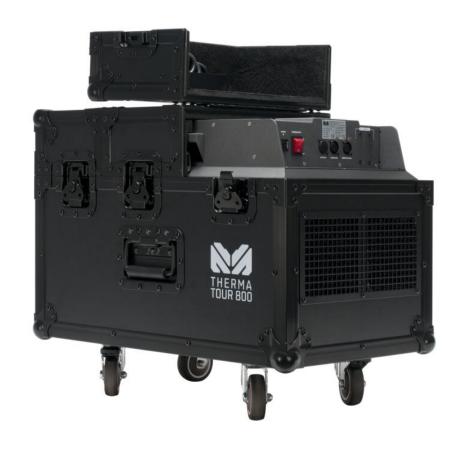

## **OVERVIEW**

- 1. Control Panel Lid
- 2. Haze Outlet/Filler Lid
- 3. Directional Blower
- 4. Haze Outlet w/ Cap
- 5. Tank Fill
- 6. Tank Level Gauge
- 7. Power In

- 8. Breaker
- 9. Power Switch
- 10. Cooling Vent
- 11. DMX In
- 12. DMX Out
- 13. Wired Remote Port
- 14. Touch Display Screen