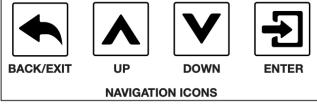

### **CONTROL PANEL**

This unit includes a system menu with an easy to navigate touch screen control panel where all necessary settings and adjustments are made. When first powering on the machine, the main menu will be displayed (see Main Menu Screen below).

Press the main menu icon you would like to access. Use the **ENTER** button to access sub-menus and use the **UP** and **DOWN** buttons to make adjustments. Press the **ENTER** button to confirm your adjustments. You may exit to the main menu at any time without making any adjustments by pressing the **BACK/EXIT** button.

After 10 seconds of non-operation, the system will return to the "Ready to Fog" status screen.