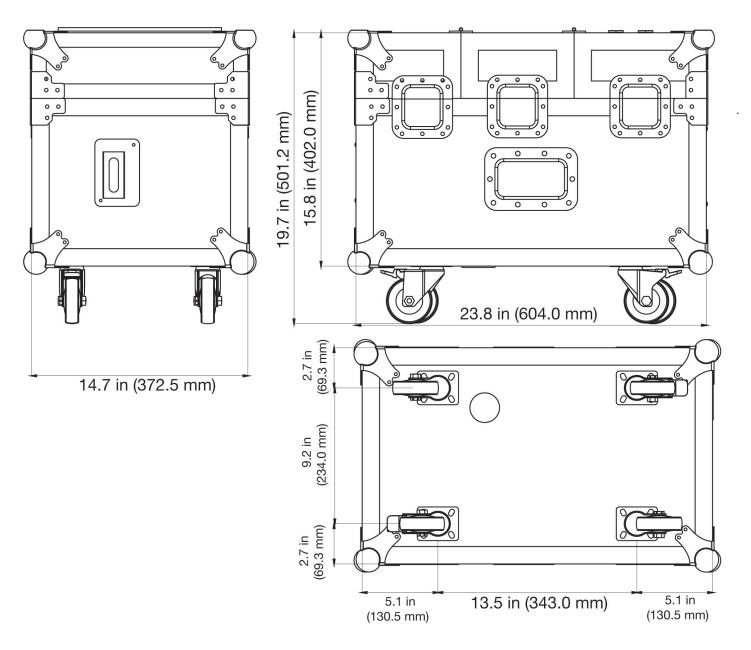

# **DIMENSIONAL DRAWINGS**

Dimensions may not be drawn to scale.

#### SIZE / WEIGHT

Length: 23.78 in. (604mm) Width: 14.69 in. (373mm) Height: 15.83 in. (402mm) Weight: 93 lbs. (42kg)