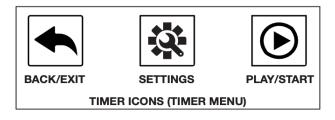

### **CONTROL PANEL**

This unit includes a system menu with an easy to navigate touch screen control panel where all necessary settings and adjustments are made. When first powering on the machine, the main menu will be displayed (see Main Menu Screen below).

Press the main menu icon you would like to access. Use the **ENTER** button to access sub-menus and use the **UP** and **DOWN** buttons to make adjustments. Press the **ENTER** button to confirm your adjustments. You may exit to the main menu at any time without making any adjustments by pressing the **BACK/EXIT** button.