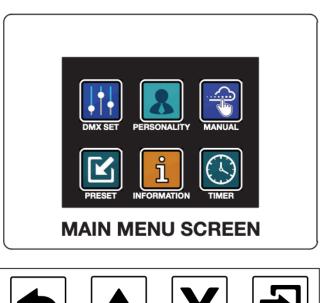

### **CONTROL PANEL**

This unit includes a system menu with an easy to navigate touch screen control panel where all necessary settings and adjustments are made. When first powering on the machine, the main menu will be displayed (see Main Menu Screen below).

Press the main menu icon you would like to access. Use the **ENTER** button to access sub-menus and use the **UP** and **DOWN** buttons to make adjustments. Press the **ENTER** button to confirm your adjustments. You may exit to the main menu at any time without making any adjustments by pressing the **BACK/EXIT** button.

After 10 seconds of non-operation, the system will return to the "Ready to Fog" status screen.