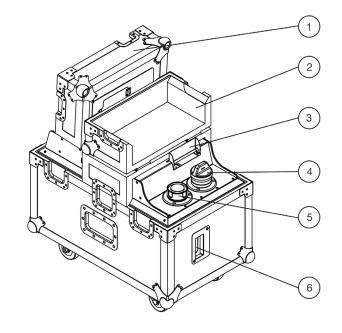

## **OVERVIEW**

- 1. Control Panel Lid
- 2. Haze Outlet/Filler Lid
- 3. Directional Blower
- 4. Haze Outlet w/ Cap
- 5. Tank Fill
- 6. Tank Level Gauge
- 7. Power In

- 8. Breaker
- 9. Power Switch
- 10. Cooling Vent
- 11. DMX In
- 12. DMX Out
- 13. Wired Remote Port
- 14. Touch Display Screen